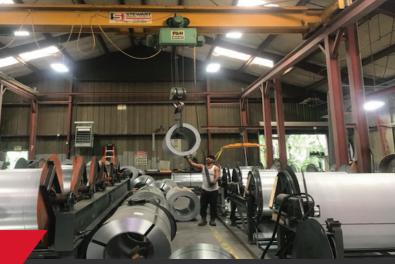

#### Manufacturing

SPOT manufactures duct in our shop located in Fort Worth, Texas. Each custom job is produced with quality and efficiency.