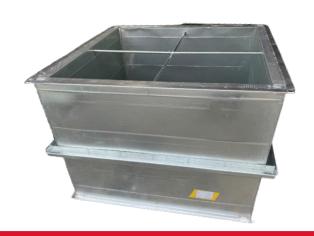

- Double-Wall Perf Inner
- Lined Duct
- Grease Duct
- Oversized Duct

- Stainless Steel
- Aluminum
- PVC Coated
- SPOT AgION