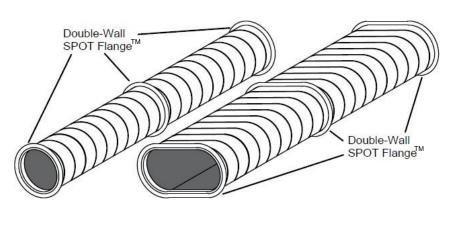

## Double-Wall SPOT Flanges™

SPOT Flanges<sup>™</sup> are an economical option for joining double-wall round and flat oval spiral pipe and fittings where the size or an installer preference requires a flanged connection. They are roll-formed from 18-gauge galvanized material, then factory mounted on our spiral pipe and fittings by spot-welding and sealing. A secondary metal nosing is inserted into the inner shell, bridging the gap between the inner and outer shell while isolating the insulation from the airstream. Field connections are made using neoprene gaskets or butyl tape (by others) placed between flanges, then screwed together on 6- inch centers.