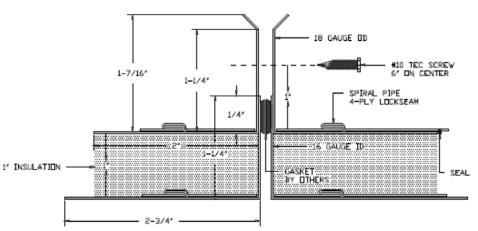

## Double-Wall SPOT Flanges™

SPOT Flanges<sup>™</sup> are an economical option for joining double-wall round and flat oval spiral pipe and fittings where the size or an installer preference requires a flanged connection. They are roll-formed from 18-gauge galvanized material, then factory mounted on our spiral pipe and fittings by spot-welding and sealing. A secondary metal nosing is inserted into the inner shell, bridging the gap between the inner and outer shell while isolating the insulation from the airstream. Field connections are made using neoprene gaskets or butyl tape (by others) placed between flanges, then screwed together on 6- inch centers.